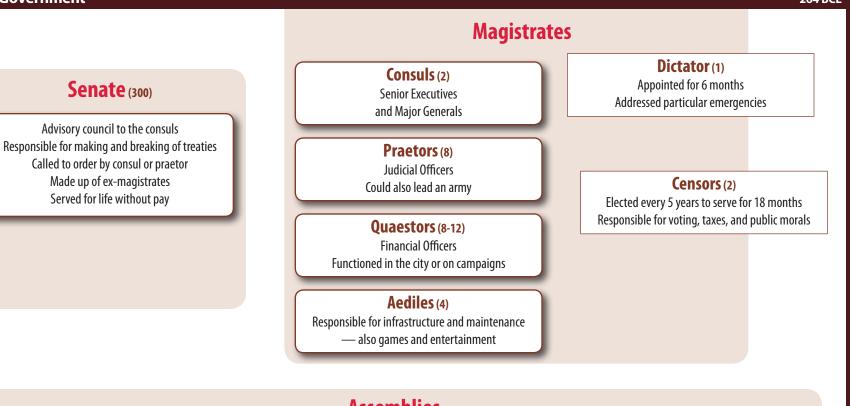

## **Assemblies**

| Comitia Centuriata |                                                                               | Comitia Tributa   |                                                                            |  |                   | Concilium Plebis                                         |  |
|--------------------|-------------------------------------------------------------------------------|-------------------|----------------------------------------------------------------------------|--|-------------------|----------------------------------------------------------|--|
| Meeting place      | Campus Martius                                                                | Meeting place     | Roman Forum                                                                |  | Meetin